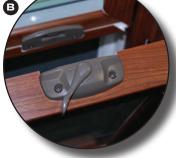

#### Superior Performance

- INNERGY<sup>™</sup> Composite Reinforcements at meeting rail.
- Magna-Tite<sup>™</sup> **D** bottom sash weather-strip.
- Triple weather-stripped sash.
- Full length Sash Interlock with dual weather-strip.
- Sill Interlock C secures lower sash.
- Dual Vent Latches provide security.
- Extruded Screen Frame for durability
- Dual CamLocks B are securely anchored into the sash reinforcement.
- Horizontal Screws G secure lock keeper to reinforce against forced entry.
- Upstand Leg () on window sill nests inside lower sash for additional defense against air and water.
- Shadow Grooved Sashes **1** provide clean and uniform corners.
- Flex Screens **U** are standard on all windows ordered with full screen