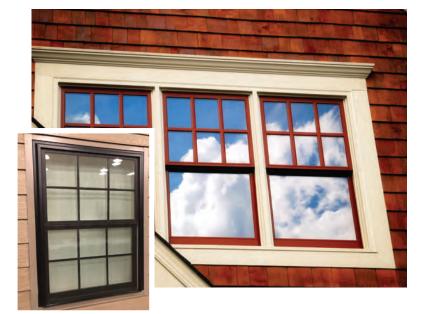

#### House Beautiful

New windows with clean smooth lines will add to the curb appeal of your home. Innovation windows have been designed to blend with your home's exterior and interior to compliment the original architectural mill work detail. Always bright, always clean surfaces will enhance your home inside and out.

# **Innovations** DOUBLE-HUNG WINDOWS

## TRADITION MEETS TECHNOLOGY

Exceptional Beauty

- Exterior Contoured Frame A is fusion welded.
- Equal Sight Lines between upper and lower sash.
- High Performance Sloped Sill with sash interlock.
- Sash detailing offers Traditional millwork appearance.
- Shadow grooved sash corners at weld locations.
- Contoured Lift Rails on both sashes.