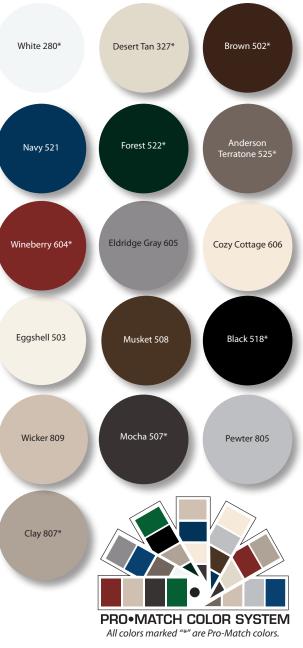

# **Junovations** Pro Match Exteriors

Innovations windows are now available in 16 beautiful exterior color tones for all window styles and patio doors. Through a special process, these windows can be colorized to compliment many exterior color schemes beyond the scope of standard vinyl colors. These colors are also closely matched to, or complimentary to, our full line of beautiful steel or fiberglass entry door colors.

Note: Printed colors may vary - please see your dealer for exact color samples.

# Interior & Exterior Color Finish Options

Interior Interiors and solid vinyl interiors/exteriors are available on all window styles and patio doors.

## ColorMatch™ Exterior Options

Innovations Windows are now available in colors to match our Entry Door Systems as well as our Sliding Patio Door systems. HGI can also supply exact color matched No- Mar finished coil stock for any exterior capping or trim that matches the doors and windows.