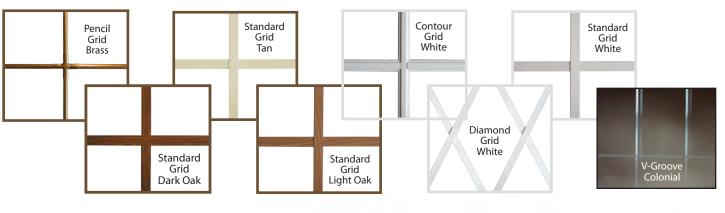

#### **Muntin Bars**

Muntin bars are available in a myriad of colors, styles and sizes. For woodgrain interiors, ask for two-tone muntins to match. All muntins are between the glass for easy cleaning. Please see your representative for details on the many custom options available.