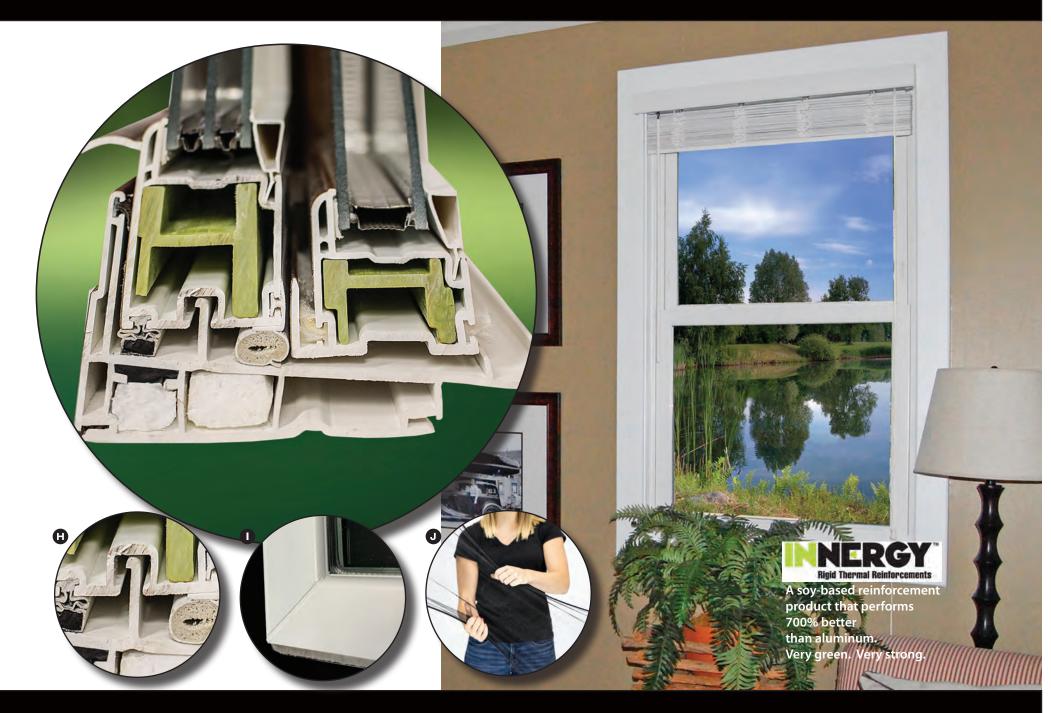

#### Superior Performance

- INNERGY<sup>™</sup> Composite Reinforcements at meeting rail.
- Magna-Tite<sup>™</sup> **D** bottom sash weather-strip.
- Triple weather-stripped sash.
- Full length Sash Interlock with dual weather-strip.
- Sill Interlock C secures lower sash.
- Dual Vent Latches provide security.
- Extruded Screen Frame for durability
- Dual CamLocks B are securely anchored into the sash reinforcement.
- Horizontal Screws G secure lock keeper to reinforce against forced entry.
- Upstand Leg () on window sill nests inside lower sash for additional defense against air and water.
- Shadow Grooved Sashes **1** provide clean and uniform corners.
- Flex Screens **U** are standard on all windows ordered with full screen

#### Superior Performance

- High Performance Sill Interlock enhances security and performance in high wind conditions.
- INNERGY™ C Composite Reinforcements at meeting rail eliminate sash distortion and bowing.
- Insul-Core<sup>™</sup> **D** frame insulation improves the thermal performance over hollow vinyl windows.
- Triple and Quadruple weather-stripping provides a superior barrier against the elements.
- Full length Sash Interlock with dual weather-strip virtually eliminates air infiltration.
- Dual Vent Latches provide added security while window is open for ventilation.
- A premium Extruded Screen Frame with fiberglass mesh is standard on Innovations windows.
- Dual Cam Locks are securely anchored into the sash reinforcement.