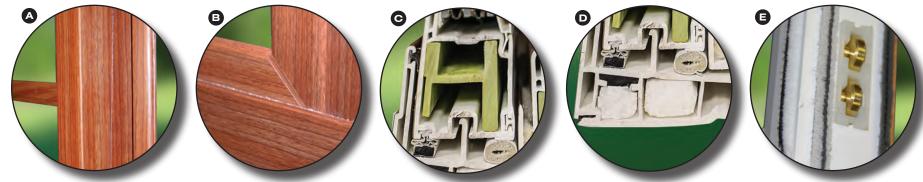

## TRADITION MEETS TECHNOLOGY

Exceptional Beauty

- Exterior Contoured Frame A is fusion welded.
- Equal Sight Lines between upper and lower sash.
- High Performance Sloped Sill with sash interlock.
- Sash detailing offers Traditional millwork appearance.
- Shadow grooved sash corners at weld locations.
- Contoured Lift Rails on both sashes.

#### Superior Performance

- INNERGY<sup>™</sup> Composite Reinforcements at meeting rail.
- Magna-Tite<sup>™</sup> **D** bottom sash weather-strip.
- Triple weather-stripped sash.
- Full length Sash Interlock with dual weather-strip.
- Sill Interlock C secures lower sash.
- Dual Vent Latches provide security.
- Extruded Screen Frame for durability
- Dual CamLocks B are securely anchored into the sash reinforcement.
- Horizontal Screws G secure lock keeper to reinforce against forced entry.
- Upstand Leg () on window sill nests inside lower sash for additional defense against air and water.
- Shadow Grooved Sashes **1** provide clean and uniform corners.
- Flex Screens **U** are standard on all windows ordered with full screen

#### Ease of Use

- EZ-Tilt<sup>™</sup> Band Lock Hardware System.
- EZ-Lift<sup>™</sup> € balance system for smooth operation.
- Block and Tackle balance system.