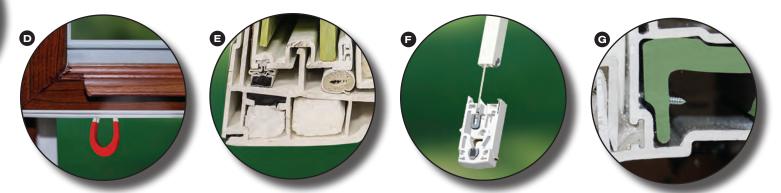

## TRADITION MEETS TECHNOLOGY

Exceptional Beauty

- Exterior Contoured Frame A is fusion welded.
- Equal Sight Lines between upper and lower sash.
- High Performance Sloped Sill with sash interlock.
- Sash detailing offers Traditional millwork appearance.
- Shadow grooved sash corners at weld locations.
- Contoured Lift Rails on both sashes.

#### Superior Performance

- INNERGY<sup>™</sup> Composite Reinforcements at meeting rail.
- Magna-Tite<sup>™</sup> **D** bottom sash weather-strip.
- Triple weather-stripped sash.
- Full length Sash Interlock with dual weather-strip.
- Sill Interlock C secures lower sash.
- Dual Vent Latches provide security.
- Extruded Screen Frame for durability
- Dual CamLocks B are securely anchored into the sash reinforcement.
- Horizontal Screws G secure lock keeper to reinforce against forced entry.
- Upstand Leg () on window sill nests inside lower sash for additional defense against air and water.
- Shadow Grooved Sashes **1** provide clean and uniform corners.
- Flex Screens **U** are standard on all windows ordered with full screen

#### Superior Performance

- High Performance Sill Interlock enhances security and performance in high wind conditions.
- INNERGY™ C Composite Reinforcements at meeting rail eliminate sash distortion and bowing.
- Insul-Core<sup>™</sup> **D** frame insulation improves the thermal performance over hollow vinyl windows.
- Triple and Quadruple weather-stripping provides a superior barrier against the elements.
- Full length Sash Interlock with dual weather-strip virtually eliminates air infiltration.
- Dual Vent Latches provide added security while window is open for ventilation.
- A premium Extruded Screen Frame with fiberglass mesh is standard on Innovations windows.
- Dual Cam Locks are securely anchored into the sash reinforcement.