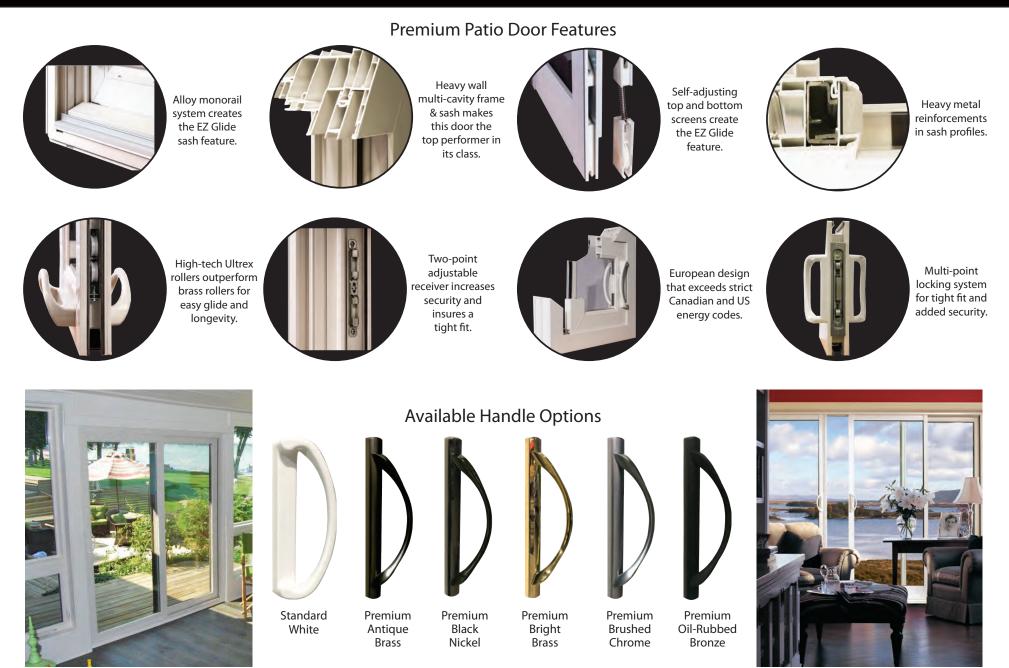

# Junovations PATIO DOORS

の上部で

Designer Hardware Finishes All Innovation style windows are available with optional designer finishes in Antique Brass, Bronze and Satin Nickel.

Exterior

Black/Euro White