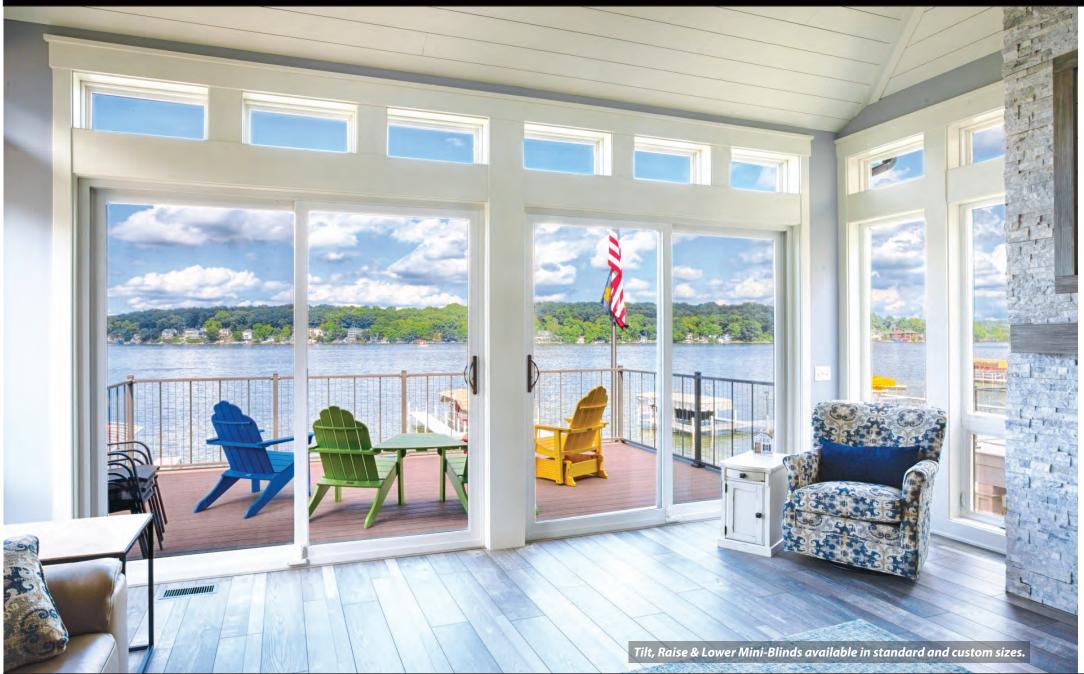

air tight performance.
- Multi-point Hardware system ensures a secure and weather tight seal on every window.
- Heavy-Duty Screen Frame with Recessed Screen Clips deliver an uncluttered interior appearance.
- Adjustable Sash system ensures the sash sits squarely in the frame for optimal performance.
- Dual Cam Locks are securely anchored into the sash reinforcement.

### Ease of Use

- Dual Arm Operator provides smooth and efficient operation during opening and closing.
- Casement sashes can be opened to 90° for ease of cleaning from inside the home.
- Single Lever locking system Dallows easy access to hardware for most every user.





Innovations casement windows are available in multi-sash, single-frame configurations to minimize the frame and maximize your view and ventilation.









# Junovations PATIO DOORS

の上部で



# Junovations BAY/BOW WINDOWS

### Hand Finished Bay and Bow Window Interiors

To compliment the beautiful interior wood grain finish on Innovations Bay and Bow windows, they are now available with the option of a hand rubbed stain applied to the oak or birch seat boards and interiors. The available stains are Light Oak, Dark Oak, Cherry and Brazilian Pecan.\* All stains are carefully applied by the Amish artisan finishers and are protected by our famous furniture grade Guard Coat. For a finishing touch, interior trim is available in the same stains in oak in four sizes to fit your custom installation.

\* Brazilian Pecan available in Picture and Casements only







### **EXPAND YOUR HORIZON**

No matter what your view, enjoy it more with an Innovatio