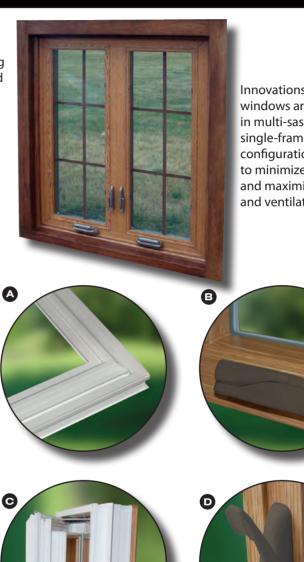

# **Innovations** DOUBLE-HUNG WINDOWS

## TRADITION MEETS TECHNOLOGY

Exceptional Beauty

- Exterior Contoured Frame A is fusion welded.
- Equal Sight Lines between upper and lower sash.
- High Performance Sloped Sill with sash interlock.
- Sash detailing offers Traditional millwork appearance.
- Shadow grooved sash corners at weld locations.
- Contoured Lift Rails on both sashes.

#### Superior Performance

- INNERGY<sup>™</sup> Composite Reinforcements at meeting rail.
- Magna-Tite<sup>™</sup> **D** bottom sash weather-strip.
- Triple weather-stripped sash.
- Full length Sash Interlock with dual weather-strip.
- Sill Interlock C secures lower sash.
- Dual Vent Latches provide security.
- Extruded Screen Frame for durability
- Dual CamLocks B are securely anchored into the sash reinforcement.
- Horizontal Screws G secure lock keeper to reinforce against forced entry.
- Upstand Leg () on window sill nests inside lower sash for additional defense against air and water.
- Shadow Grooved Sashes **1** provide clean and uniform corners.
- Flex Screens **U** are standard on all windows ordered with full screen

#### Ease of Use

- EZ-Tilt<sup>™</sup> Band Lock Hardware System.
- EZ-Lift<sup>™</sup> € balance system for smooth operation.
- Block and Tackle balance system.