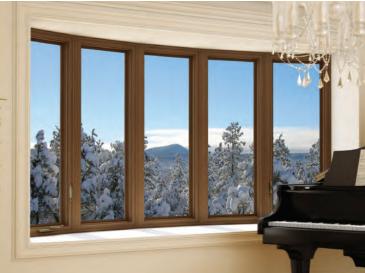

# Junovations BAY/BOW WINDOWS

### **EXPAND YOUR HORIZON**

No matter what your view, enjoy it more with an Innovations Bay or Bow window. This terrific option not only brings the outside in, but dramatically enhances the curb appeal of your home. Structurally sound, and highly efficient, Innovations Bay and Bow windows deliver panoramic views while maintaining the comfort level inside your home year round. Drawing upon the same great features found in our standard Double-Hung and Casement windows, Innovations Bay and Bow windows offer a completely maintenance free exterior utilizing high impact uPVC vinyl.

On the interior, traditional wood window styling is combined with several available color options that will enhance your rooms décor. The Innovations Bay and Bow window system also features your choice of Oak or Birch seat boards which can be painted or stained to match virtually any room. An optional insulated seat board can be added for the ultimate in energy efficiency. Bay windows are available with doublehung or casement windows, while Bow windows feature four or five lite casement window configurations. Garden windows project out from the house with an interior shelf for plants and herbs, and feature side vents provide ventilation.