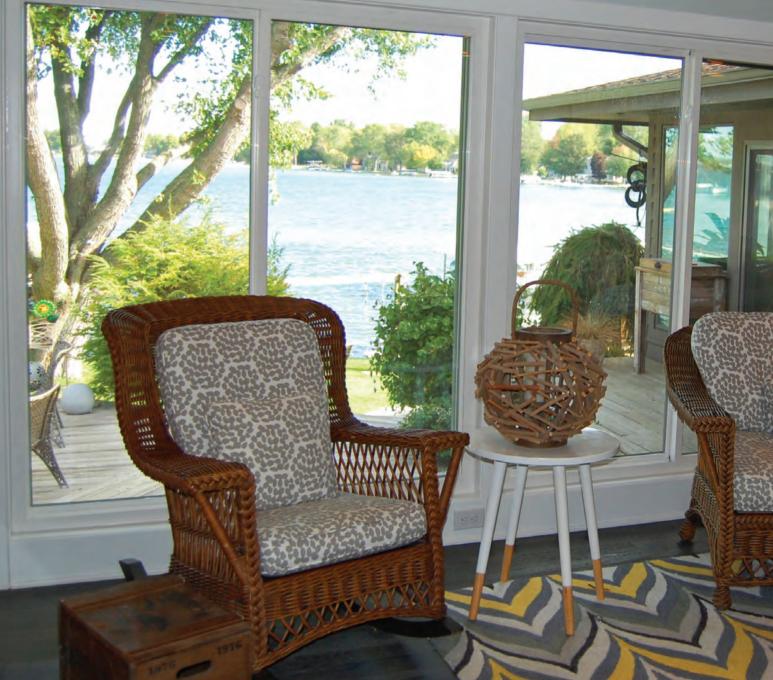

# **Innovations** DOUBLE-HUNG WINDOWS

## TRADITION MEETS TECHNOLOGY

Exceptional Beauty

- Exterior Contoured Frame A is fusion welded.
- Equal Sight Lines between upper and lower sash.
- High Performance Sloped Sill with sash interlock.
- Sash detailing offers Traditional millwork appearance.
- Shadow grooved sash corners at weld locations.
- Contoured Lift Rails on both sashes.

#### Superior Performance

- INNERGY<sup>™</sup> Composite Reinforcements at meeting rail.
- Magna-Tite<sup>™</sup> **D** bottom sash weather-strip.
- Triple weather-stripped sash.
- Full length Sash Interlock with dual weather-strip.
- Sill Interlock C secures lower sash.
- Dual Vent Latches provide security.
- Extruded Screen Frame for durability
- Dual CamLocks B are securely anchored into the sash reinforcement.
- Horizontal Screws G secure lock keeper to reinforce against forced entry.
- Upstand Leg () on window sill nests inside lower sash for additional defense against air and water.
- Shadow Grooved Sashes **1** provide clean and uniform corners.
- Flex Screens **U** are standard on all windows ordered with full screen

#### Ease of Use

- EZ-Tilt<sup>™</sup> Band Lock Hardware System.
- EZ-Lift<sup>™</sup> € balance system for smooth operation.
- Block and Tackle balance system.