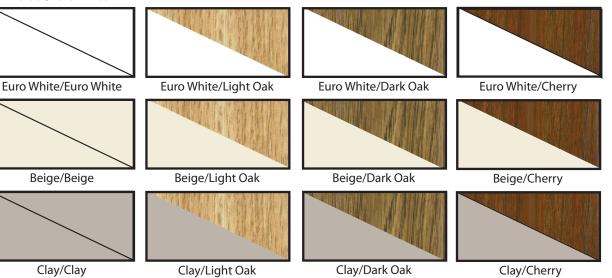

# **Junovations** Pro Match Exteriors

Innovations windows are now available in 16 beautiful exterior color tones for all window styles and patio doors. Through a special process, these windows can be colorized to compliment many exterior color schemes beyond the scope of standard vinyl colors. These colors are also closely matched to, or complimentary to, our full line of beautiful steel or fiberglass entry door colors.

Note: Printed colors may vary - please see your dealer for exact color samples.

# Interior & Exterior Color Finish Options

Interior Interiors and solid vinyl interiors/exteriors are available on all window styles and patio doors.

## ColorMatch™ Exterior Options

Innovations Windows are now available in colors to match our Entry Door Systems as well as our Sliding Patio Door systems. HGI can also supply exact color matched No- Mar finished coil stock for any exterior capping or trim that matches the doors and windows.