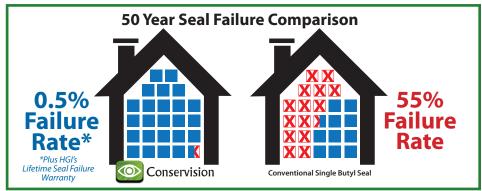

# THE BIGGEST AND BEST IN THE BUSINESS. PERIOD.

Conservision glass is designed and manufactured by the world's largest and most experienced glass insulator. Our glass is assembled using two separate seals, one on the spacer and one on the back side of the spacer. Because of the research and design of the Conservision glass we can prove that the chance of ever having a seal failure is one quarter of one percent after 20 years. As a matter of fact, in a laboratory comparison of seal failures, Conservision glass will outperform the next largest selling insulated glass by over 400%.