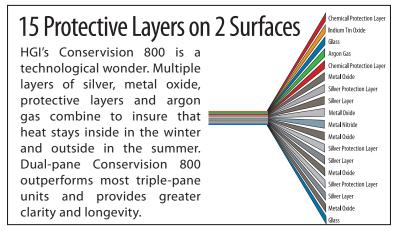

Conservision 800 is the most advanced dual pane glass technology available anywhere today. Conservision 800 combines the high efficiency heat saving and heat reflecting properties of the best triple silver low E glass with a second low E glass pane on the inside of the home. The inside Low E aids in reflecting the heat from your home's furnace back into the house. Because it is on a touchable surface, it is encased in a thin layer of low iron glass which actually makes it clearer than clear glass.

# Does HGI Glass Really Matter?

Glass is glass, right? Well actually, not at all. Window glass is all about efficiency - keep the outside out and the inside in. The best way to achieve this is by combining multiple technologies. Glass coatings, a thin layer of UV reflective material, are the first defense. The second is the spacer which separates the layers of glass. HGI utilizes non-conductive, state-of-the-art spacer technology with the lowest failure rate in the industry, backed by our lifetime warranty. Multiple layers of glass are the third. But more layers have proven to be less efficient than just two with coatings on each side of each pane(2 is greater than 3). HGI's Conservision choices have been specially formulated to reject the sun's heat, letting in more light in and keeping more heat out in the summer, while retaining heat during winter. Your home stays cool and comfortable through every season. Condensation is virtually eliminated, providing a healthier atmosphere inside. What's more, Conservision provides exceptional fading protection, blocking the sun's damaging ultraviolet rays (a leading cause of fading), keeping your furniture, carpets, curtains and wall coverings beautiful for years to come.