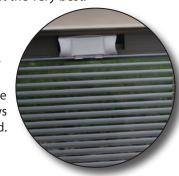

#### **Internal Blinds**

Internal blinds add style to your window while providing the opportunity to control lighting and privacy. So easy to use, yet completely maintenance-free – you will never clean or dust your blinds again. Each blind is sealed between two panes of glass making this the perfect choice for homes with children or pets. Internal mini-blinds are available in white and almond for most window types. Casement and awning windows can be ordered with blinds, however the screen must be removed to operate the blind. See your Innovations representative for further information and available options.