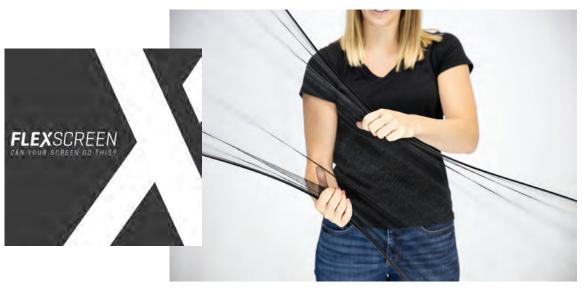

# **Flex Screen**

Home Guard established a strategic partnership with FlexScreen – the world's first and only flexible window screen - as seen on ABC's Shark Tank! FlexScreen's innovative problem-solving design makes installation and removal a breeze. The phosphate enhanced spring steel frame, coated with an exterior grade, high-performance PVC, provides outstanding scratch and weather

resistance and is durable enough to last a lifetime. No aluminum, no paint, no hardware, and no hassle. Just a beautiful uninterrupted view! Flex Screens are standard on all windows ordered with full screen or painted and are always available as an option.