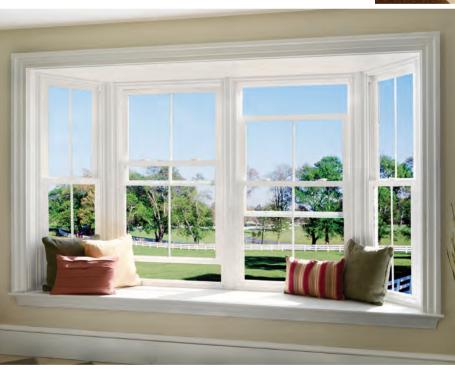

# Junovations BAY/BOW WINDOWS

### **EXPAND YOUR HORIZON**

No matter what your view, enjoy it more with an Innovations Bay or Bow window. This terrific option not only brings the outside in, but dramatically enhances the curb appeal of your home. Structurally sound, and highly efficient, Innovations Bay and Bow windows deliver panoramic views while maintaining the comfort level inside your home year round. Drawing upon the same great features found in our standard Double-Hung and Casement windows, Innovations Bay and Bow windows offer a completely maintenance free exterior utilizing high impact uPVC vinyl.

On the interior, traditional wood window styling is combined with several available color options that will enhance your rooms décor. The Innovations Bay and Bow window system also features your choice of Oak or Birch seat boards which can be painted or stained to match virtually any room. An optional insulated seat board can be added for the ultimate in energy efficiency. Bay windows are available with doublehung or casement windows, while Bow windows feature four or five lite casement window configurations. Garden windows project out from the house with an interior shelf for plants and herbs, and feature side vents provide ventilation.