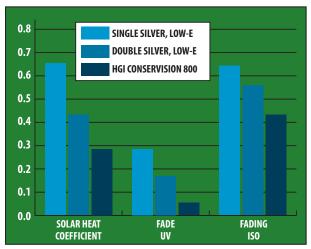

### High Efficiency Insulated Glass System/Double Pane Clarity & Triple Pane Performance

- Triple Coated Silver Low-e Plus + Pane of Low Iron, Low-e (Clearer than clear glass) SGGC (Solar Heat Gain Coefficient): 0.27 (The lower the number,
- Center of Glass only U-Factor: 0.19 (Triple pane clear is 0.39)
- Dual Sealed Units/Polyisobutylene (P.T.B.) & Silicone
- Double Strength Glass (Most windows use single strength to save money.)
- Lifetime Seal Failure Warranty

- SGGC (Solar Heat Gain Coefficient): 0.27 (The lower the number, the better for preventing the sun's heat from entering during summer season).
- Stainless Steel Warm Edge/Guard Spacer to provide warm edge of glass.
- Lowest Seal Failure Rate in Industry. (Beats closest competitor by 1600%.)

Conservision 800 is the most advanced dual pane glass technology available anywhere today. Conservision 800 combines the high efficiency heat saving and heat reflecting properties of the best triple silver low E glass with a second low E glass pane on the inside of the home. The inside Low E aids in reflecting the heat from your home's furnace back into the house. Because it is on a touchable surface, it is encased in a thin layer of low iron glass which actually makes it clearer than clear glass.